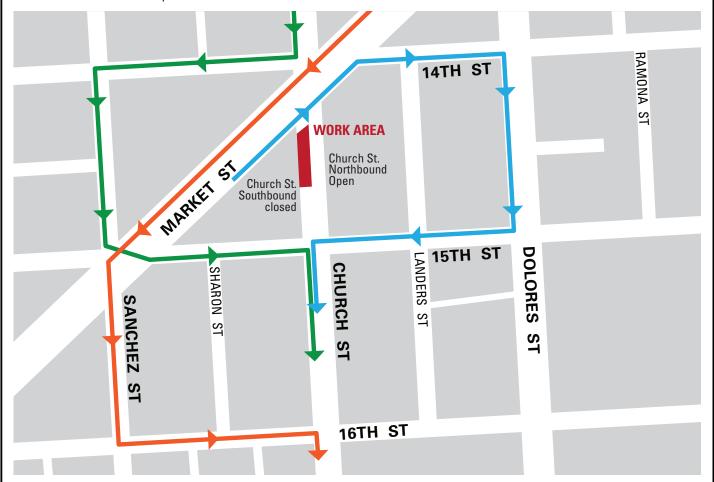

The following detour routes for Church and Market streets have been established ● 參見交通示意圖 ● Mapa de desvios:

Church southbound (west side) closed between Market and 15th streets from Friday Oct. 21, 7 p.m. to Monday Oct. 24, 5 a.m. • 10月21日週五晚7時到24日週一早5時, Market街到15街之間的Church街上的南行車道將關閉 • Church Street con rumbo sur (lado oeste) estará cerrado entre las calles Market y 15th a partir de las 7 p.m. el viernes, 21 de oct. hasta las 5 a.m. el lunes, 24 de oct.

DETOUR 1

Southbound Church: before crossing Market, take 14th (west) Sanchez (south), 15th or 16th (east) back to Church • Church街南行車輛, 跨過Market街前在14街上西行, Sanchez街南行, 見 15或16街東行, 回到Church街 • Church con rumbo sur: antes de cruzar Market, tome la 14th (oeste) Sanchez (sur), y después 15th o 16th (este) y regrese a Church

**DETOUR 2** 

Westbound Market (detour for closed left turn): Sanchez (south), 16th (east) back to Church ● Market街西行車輛, 遇到Sanchez街南行, 在16街東行, 回到Church街 ● Market hacia el oeste (desvió para el doblado a la izquierda): Sanchez (sur), 16th (este) y regrese a Church

DETOUR 3

Eastbound Market (detour for the closed right turn): take 14th (east), Dolores (south), 15th (west) back to Church ● Market街東行車輛, 在14街上東行, 遇到Dolores街南行, 在15街西行, 回到 Church街 ● Market hacia el este (este es el desvío para el doblado derecha): tome 14th (este), Dolores (sur), 15th (West) y regrese a Church