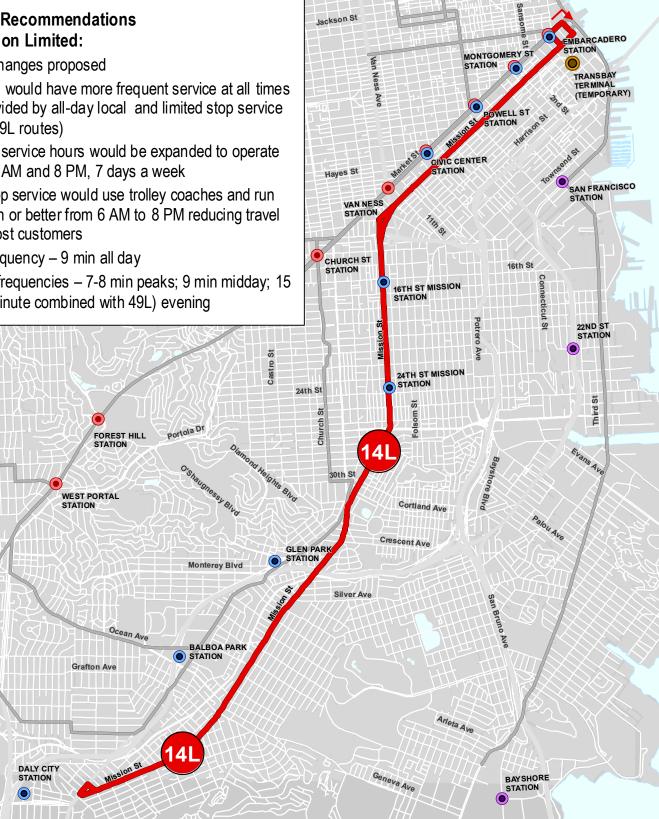

## **Summary of Recommendations** for 14L Mission Limited:

- No route changes proposed
- Mission St. would have more frequent service at all times of day provided by all-day local and limited stop service (14L and 49L routes)
- 14 Limited service hours would be expanded to operate between 6 AM and 8 PM, 7 days a week
- Limited stop service would use trolley coaches and run every 5 min or better from 6 AM to 8 PM reducing travel time for most customers
- Current frequency 9 min all day

9th

Quintara St

Sloat Blvd

Proposed frequencies - 7-8 min peaks; 9 min midday; 15 min (7-8 minute combined with 49L) evening