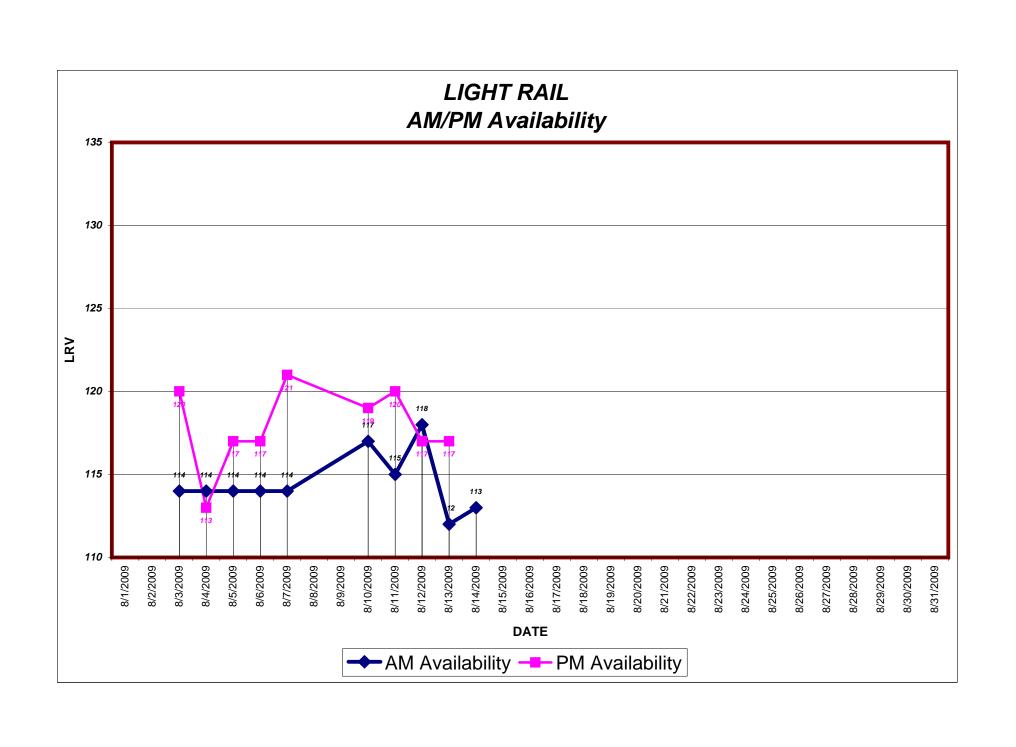

| Date                        | Day of week        | A.M.        | P.M. |
|-----------------------------|--------------------|-------------|------|
| Light Rail V<br>August 2009 | ehicles (LRVs) Ava | ilability - | Peak |
| 08/03/09                    | MONDAY             | 114         | 120  |
| 08/04/09                    | TUESDAY            | 114         | 113  |
| 08/05/09                    | WEDNESDAY          | 114         | 117  |
| 08/06/09                    | THURSDAY           | 114         | 117  |
| 08/07/09                    | FRIDAY             | 114         | 121  |
| 08/10/09                    | MONDAY             | 117         | 119  |
| 08/11/09                    | TUESDAY            | 115         | 120  |
| 08/12/09                    | WEDNESDAY          | 118         | 117  |
| 08/13/09                    | THURSDAY           | 112         | 117  |
| 08/14/09                    | FRIDAY             | 113         |      |
| 08/17/09                    | MONDAY             |             |      |
| 08/18/09                    | TUESDAY            |             |      |
| 08/19/09                    | WEDNESDAY          |             |      |
| 08/20/09                    | THURSDAY           |             |      |
| 08/21/09                    | FRIDAY             |             |      |
| 08/24/09                    | MONDAY             |             |      |
| 08/25/09                    | TUESDAY            |             |      |
| 08/26/09                    | WEDNESDAY          |             |      |
| 08/27/09                    | THURSDAY           |             |      |
| 08/28/09                    | FRIDAY             |             |      |
| 08/31/09                    | MONDAY             |             | _    |