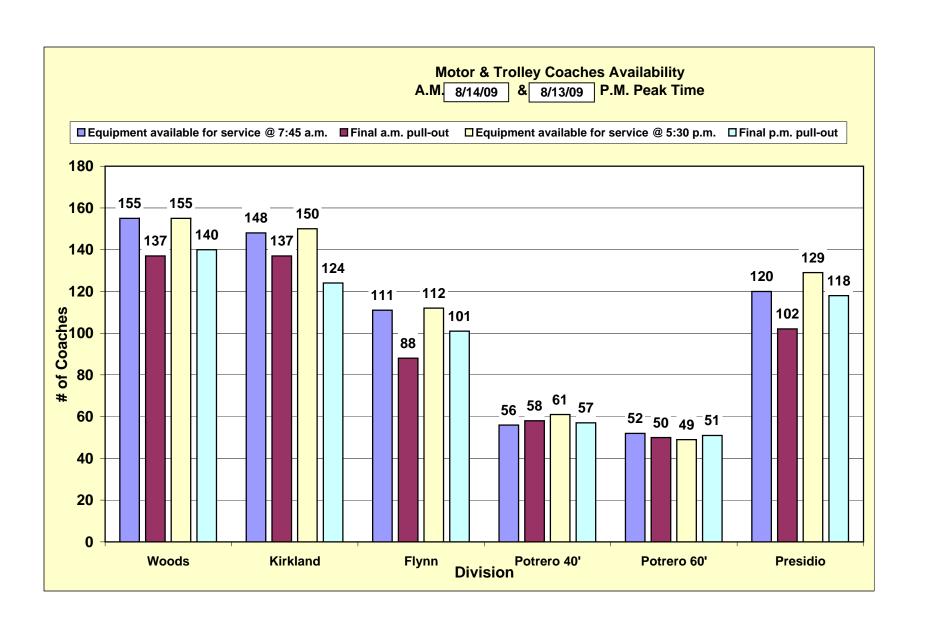

|                                                                                                          | Woods                       | Kirkland                   | Flynn                            | Subtotal<br>Diesel           | Potrero<br>40'     | Potrero<br>60'                | Presidio                       | Subtotal<br>Trolley            | Totals                         |
|----------------------------------------------------------------------------------------------------------|-----------------------------|----------------------------|----------------------------------|------------------------------|--------------------|-------------------------------|--------------------------------|--------------------------------|--------------------------------|
| Bus Maintenance Mo                                                                                       | _                           | •                          | t                                |                              |                    |                               | •                              |                                |                                |
| Information Reported I                                                                                   |                             | Division                   |                                  |                              |                    |                               |                                |                                |                                |
| Morning (a.m.) availa                                                                                    | bility                      |                            | 1                                | Т                            |                    |                               | 1                              |                                | ı                              |
| 8/14/09                                                                                                  |                             |                            |                                  |                              |                    |                               |                                |                                |                                |
| Fleet size                                                                                               | 181                         | 155                        | 124                              | 460                          | 75                 | 74                            | 165                            | 314                            | 774                            |
| Present demand                                                                                           | 138                         | 137                        | 95                               | 370                          | 61                 | 50                            | 102                            | 213                            | 583                            |
| Extra service                                                                                            | 0                           | 0                          | 0                                | 0                            | N/A                | N/A                           | N/A                            | N/A                            | 0                              |
| Scheduled                                                                                                | 3                           | 1                          | 6                                | 10                           | 2                  | 0                             | 2                              | 4                              | 14                             |
| maintenance                                                                                              |                             |                            |                                  | 10                           |                    |                               |                                |                                |                                |
| Campaigns /<br>retrofits                                                                                 | 9                           | 0                          | 1                                | 10                           | 0                  | 0                             | 0                              | 0                              | 10                             |
| Maintenance Holds                                                                                        | 26                          | 7                          | 13                               | 40                           | 19                 | 22                            | 45                             | 0.0                            | 422                            |
| waintenance noids                                                                                        | 20                          | _ ′                        | 13                               | 46                           | 19                 | 22                            | 45                             | 86                             | 132                            |
| Awaiting parts                                                                                           | 1                           | 0                          | 1                                | 2                            | 9                  | 0                             | 23                             | 32                             | 34                             |
| Radio                                                                                                    | 0                           | 0                          | 0                                | 0                            | 2                  | 1                             | 0                              | 3                              | 3                              |
| Farebox                                                                                                  | 0                           | 0                          | 0                                | 0                            | 0                  | 0                             | 0                              | 0                              | 0                              |
| Equipment available                                                                                      | 155                         | 148                        | 111                              | 414                          | 56                 | 52                            | 120                            | 228                            | 642                            |
| for service @ 7:45                                                                                       |                             |                            |                                  |                              |                    |                               |                                |                                |                                |
| a.m.                                                                                                     |                             |                            |                                  |                              |                    |                               |                                |                                |                                |
|                                                                                                          |                             |                            |                                  |                              |                    |                               |                                |                                |                                |
| Final a.m. pull-out                                                                                      | 137                         | 137                        | 88                               | 362                          | 58                 | 50                            | 102                            | 210                            | 572                            |
| Reserve fleet usage                                                                                      | 0                           | 0                          | 0                                | 0                            | 0                  | 0                             | 0                              | 0                              | 0                              |
|                                                                                                          | N1/A                        | 21/2                       | N1/A                             | <b>N</b> 1/A                 |                    |                               |                                |                                |                                |
| Trolley hot body defects                                                                                 | N/A                         | N/A                        | N/A                              | N/A                          | 0                  | 0                             | 2                              | 2                              | 2                              |
| Operator not outs                                                                                        | 1                           | 0                          | 7                                | 8                            | 3                  | 0                             | 0                              | 3                              | 11                             |
| Afternoon (p.m.) avai                                                                                    | ·                           | U                          | ,                                | O                            | 3                  | U                             | U                              | 3                              | 11                             |
|                                                                                                          |                             | 12:11                      | 1                                | 0.14.1                       | ln (               | In .                          | In                             | 0.14.4.1                       | I <del></del>                  |
| 8/13/09                                                                                                  | Woods                       | Kirkland                   | Flynn                            | Subtotal<br>Diesel           | Potrero<br>40'     | Potrero<br>60'                | Presidio                       | Subtotal<br>Trolley            | Totals                         |
| Fleet size                                                                                               | 181                         | 155                        | 124                              | 460                          | 75                 | 74                            | 165                            | 314                            | 774                            |
| i loct dizo                                                                                              |                             |                            |                                  | 100                          | _                  | 53                            | 118                            | 230                            | 600                            |
| Present demand                                                                                           | 143                         | 126                        | 101                              | 370                          | 59                 | 7.5                           |                                |                                |                                |
|                                                                                                          | 143                         | 126                        | 101                              | 370                          | 59<br>N/A          |                               |                                |                                |                                |
| Present demand Extra service Scheduled                                                                   | 0                           | 0                          | 0                                | 0                            | N/A                | N/A                           | N/A                            | N/A                            | 0                              |
| Extra service                                                                                            |                             |                            | -                                |                              |                    |                               |                                |                                | 0                              |
| Extra service Scheduled maintenance                                                                      | 0                           | 0                          | 0                                | 9                            | N/A                | N/A                           | N/A                            | N/A                            | 9                              |
| Extra service<br>Scheduled                                                                               | 0                           | 0                          | 5                                | 0                            | N/A<br>0           | N/A<br>0                      | N/A<br>0                       | N/A<br>0                       | 0                              |
| Extra service Scheduled maintenance Campaigns /                                                          | 0                           | 0                          | 5                                | 9                            | N/A<br>0           | N/A<br>0                      | N/A<br>0                       | N/A<br>0                       | 9                              |
| Extra service Scheduled maintenance Campaigns / retrofits Maintenance holds                              | 3 9                         | 0 1                        | 5                                | 9                            | N/A<br>0<br>0      | N/A<br>0                      | N/A<br>0                       | N/A<br>0<br>0                  | 0<br>9<br>10                   |
| Extra service Scheduled maintenance Campaigns / retrofits Maintenance holds Awaiting parts               | 0<br>3<br>9                 | 0 1 0 5                    | 0<br>5<br>1                      | 0<br>9<br>10<br>43           | N/A<br>0<br>0      | N/A<br>0<br>0                 | N/A<br>0<br>0<br>36            | N/A<br>0<br>0<br>75            | 10<br>118<br>40                |
| Extra service Scheduled maintenance Campaigns / retrofits                                                | 0<br>3<br>9<br>26<br>1      | 0<br>1<br>0<br>5<br>0      | 0<br>5<br>1<br>12<br>1           | 0<br>9<br>10<br>43<br>2      | N/A 0 0 14 9       | N/A<br>0<br>0<br>25<br>6      | N/A<br>0<br>0<br>36<br>23      | N/A<br>0<br>0<br>75<br>38      | 0<br>9<br>10<br>118<br>40      |
| Extra service Scheduled maintenance Campaigns / retrofits Maintenance holds Awaiting parts Radio Farebox | 0<br>3<br>9<br>26<br>1<br>0 | 0<br>1<br>0<br>5<br>0<br>0 | 0<br>5<br>1<br>12<br>1<br>0<br>0 | 0<br>9<br>10<br>43<br>2<br>0 | N/A 0 0 14 9 0 0 0 | N/A<br>0<br>0<br>25<br>6<br>0 | N/A<br>0<br>0<br>36<br>23<br>0 | N/A<br>0<br>0<br>75<br>38<br>0 | 0<br>9<br>10<br>118<br>40<br>0 |
| Extra service Scheduled maintenance Campaigns / retrofits Maintenance holds Awaiting parts Radio         | 0<br>3<br>9<br>26<br>1<br>0 | 0<br>1<br>0<br>5<br>0      | 0<br>5<br>1<br>12<br>1<br>0      | 0<br>9<br>10<br>43<br>2      | N/A 0 0 14 9 0     | N/A<br>0<br>0<br>25<br>6<br>0 | N/A<br>0<br>0<br>36<br>23<br>0 | N/A<br>0<br>0<br>75<br>38<br>0 | 0<br>9<br>10<br>118<br>40      |