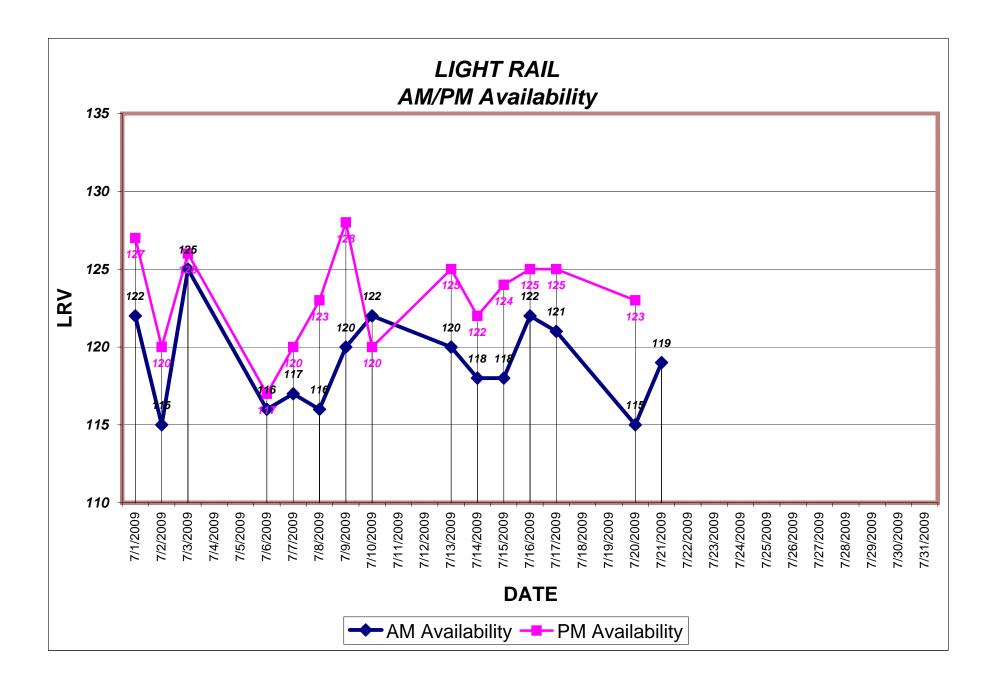

| Date                             | Day of week | A.M. | P.M. |  |  |  |  |  |  |  |  |  |
|----------------------------------|-------------|------|------|--|--|--|--|--|--|--|--|--|
| <b>Light Rail V</b><br>July 2009 |             |      |      |  |  |  |  |  |  |  |  |  |
| 07/01/09                         | WEDNESDAY   | 122  | 127  |  |  |  |  |  |  |  |  |  |
| 07/02/09                         | THURSDAY    | 115  | 120  |  |  |  |  |  |  |  |  |  |
| 07/03/09                         | FRIDAY      | 125  | 126  |  |  |  |  |  |  |  |  |  |
| 07/06/09                         | MONDAY      | 116  | 117  |  |  |  |  |  |  |  |  |  |
| 07/07/09                         | TUESDAY     | 117  | 120  |  |  |  |  |  |  |  |  |  |
| 07/08/09                         | WEDNESDAY   | 116  | 123  |  |  |  |  |  |  |  |  |  |
| 07/09/09                         | THURSDAY    | 120  | 128  |  |  |  |  |  |  |  |  |  |
| 07/10/09                         | FRIDAY      | 122  | 120  |  |  |  |  |  |  |  |  |  |
| 07/13/09                         | MONDAY      | 120  | 125  |  |  |  |  |  |  |  |  |  |
| 07/14/09                         | TUESDAY     | 118  | 122  |  |  |  |  |  |  |  |  |  |
| 07/15/09                         | WEDNESDAY   | 118  | 124  |  |  |  |  |  |  |  |  |  |
| 07/16/09                         | THURSDAY    | 122  | 125  |  |  |  |  |  |  |  |  |  |
| 07/17/09                         | FRIDAY      | 121  | 125  |  |  |  |  |  |  |  |  |  |
| 07/20/09                         | MONDAY      | 115  | 123  |  |  |  |  |  |  |  |  |  |
| 07/21/09                         | TUESDAY     | 119  |      |  |  |  |  |  |  |  |  |  |
| 07/22/09                         | WEDNESDAY   |      |      |  |  |  |  |  |  |  |  |  |
| 07/23/09                         | THURSDAY    |      |      |  |  |  |  |  |  |  |  |  |
| 07/24/09                         | FRIDAY      |      |      |  |  |  |  |  |  |  |  |  |
| 07/27/09                         | MONDAY      |      |      |  |  |  |  |  |  |  |  |  |
| 07/28/09                         | TUESDAY     |      |      |  |  |  |  |  |  |  |  |  |
| 07/29/09                         | WEDNESDAY   |      |      |  |  |  |  |  |  |  |  |  |
| 07/30/09                         | THURSDAY    |      |      |  |  |  |  |  |  |  |  |  |
| 07/31/09                         | FRIDAY      |      |      |  |  |  |  |  |  |  |  |  |