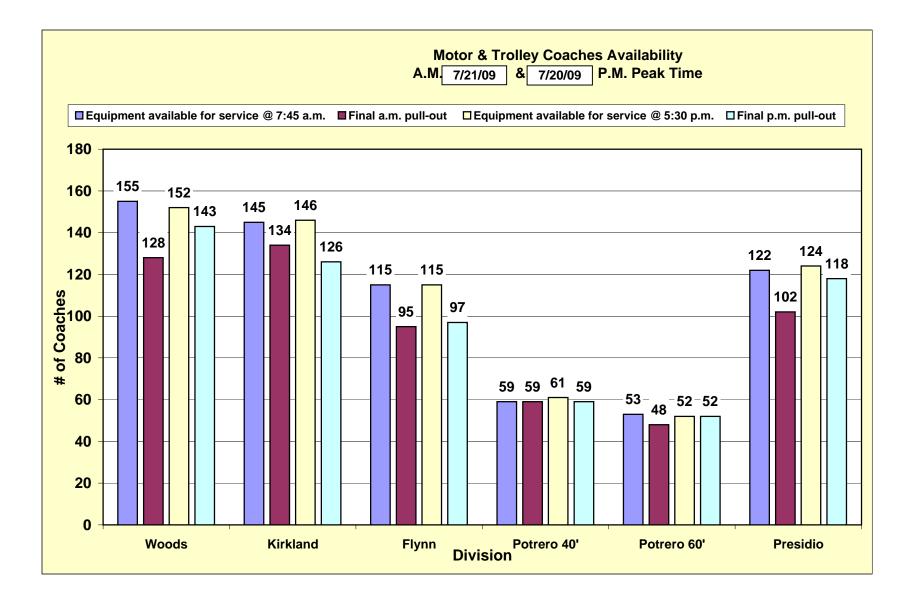

|                                                   | Woods     | Kirkland   | Flynn | Subtotal<br>Diesel | Potrero<br>40' | Potrero<br>60' | Presidio | Subtotal<br>Trolley | Totals |
|---------------------------------------------------|-----------|------------|-------|--------------------|----------------|----------------|----------|---------------------|--------|
| Bus Maintenance Mo                                | rning Sta | atus Repor | t     | 1                  | 8              |                | 1        |                     |        |
| Information Reported I                            | -         | Division   |       |                    |                |                |          |                     |        |
| Morning (a.m.) availa                             | bility    |            |       |                    |                |                |          | -                   | -      |
| 7/21/09                                           |           |            |       |                    |                |                |          |                     |        |
| Fleet size                                        | 181       | 155        | 124   | 460                | 75             | 74             | 165      | 314                 | 774    |
| Present demand                                    | 138       | 137        | 95    | 370                | 61             | 50             | 102      | 213                 | 583    |
| Extra service                                     | 0         | 0          | 0     | 0                  | N/A            | N/A            | N/A      | N/A                 | 0      |
| Scheduled<br>maintenance                          | 4         | 1          | 2     | 7                  | 2              | 1              | 0        | 3                   | 10     |
| Campaigns /<br>retrofits                          | 0         | 0          | 0     | 0                  | 0              | 0              | 3        | 3                   | 3      |
| Maintenance Holds                                 | 26        | 10         | 9     | 45                 | 16             | 21             | 43       | 80                  | 125    |
| Awaiting parts                                    | 8         | 1          | 0     | 9                  | 0              | 0              | 19       | 19                  | 28     |
| Radio                                             | 0         | 2          | 0     | 2                  | 0              | 0              | 2        | 2                   | 4      |
| Farebox                                           | 0         | 0          | 0     | 0                  | 0              | 0              | 0        | 0                   | 0      |
| Equipment available<br>for service @ 7:45<br>a.m. | 155       | 145        | 115   | 415                | 59             | 53             | 122      | 234                 | 649    |
| Final a.m. pull-out                               | 128       | 134        | 95    | 357                | 59             | 48             | 102      | 209                 | 566    |
| Reserve fleet usage                               | 4         | 0          | 0     | 4                  | 0              | 0              | 0        | 0                   | 4      |
| Trolley hot body<br>defects                       | N/A       | N/A        | N/A   | N/A                | 0              | 0              | 1        | 1                   | 1      |
| Operator not outs                                 | 10        | 3          | 0     | 13                 | 2              | 2              | 0        | 4                   | 17     |
| Afternoon (p.m.) avai                             | lability  |            |       |                    |                |                |          |                     |        |
| 7/20/09                                           | Woods     | Kirkland   | Flynn | Subtotal<br>Diesel | Potrero<br>40' | Potrero<br>60' | Presidio | Subtotal<br>Trolley | Totals |
| Fleet size                                        | 181       | 155        | 124   | 460                | 75             | 74             | 165      | 314                 | 774    |
| Present demand                                    | 143       | 126        | 101   | 370                | 59             | 53             | 118      | 230                 | 600    |
| Extra service                                     | 0         | 0          | 0     | 0                  | N/A            | N/A            | N/A      | N/A                 | 0      |
| Scheduled                                         | 4         | 1          | 0     | 5                  | 0              | 0              | 0        | 0                   | 5      |
| maintenance                                       |           |            |       |                    |                |                |          |                     |        |
| Campaigns /<br>retrofits                          | 0         | 0          | 0     | 0                  | 0              | 0              | 4        | 4                   | 4      |
| Maintenance holds                                 | 29        | 9          | 9     | 47                 | 14             | 22             | 41       | 77                  | 124    |
| Awaiting parts                                    | 8         | 2          | 1     | 11                 | 0              | 0              | 19       | 19                  | 30     |
| Radio                                             | 1         | 1          | 0     | 2                  | 0              | 0              | 1        | 1                   | 3      |
| Farebox                                           | 2         | 0          | 0     | 2                  | 0              | 0              | 0        | 0                   | 2      |
| Equipment available<br>for service @ 5:30<br>p.m. | 152       | 146        | 115   | 413                | 61             | 52             | 124      | 237                 | 650    |
| Final p.m. pull-out                               | 143       | 126        | 97    | 366                | 59             | 52             | 118      | 229                 | 595    |
| Reserve fleet usage                               | 1         | 0          | 0     | 1                  | 0              | 0              | 0        | 0                   | 1      |
| Trolley hot body<br>defects                       | N/A       | N/A        | N/A   | N/A                | 0              | 0              | 1        | 1                   | 1      |
| Operator not outs                                 | 0         | 0          | 4     | 4                  | 0              | 1              | 0        | 1                   | 5      |