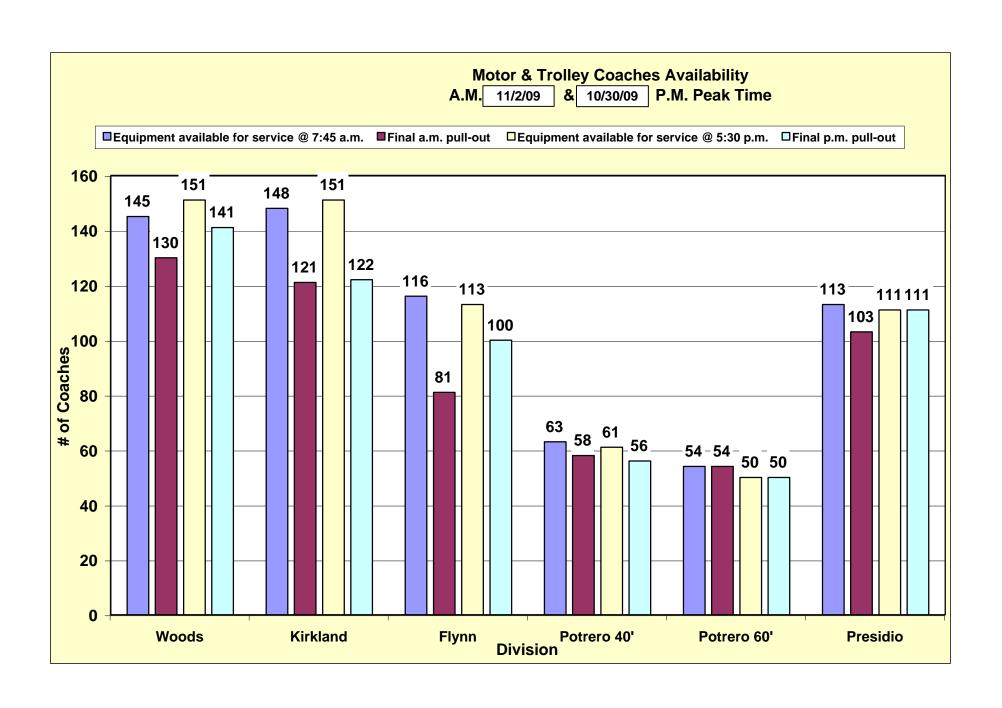

|                                                                                                                                                                                                             | Woods                                          | Kirkland                                                  | Flynn                                           | Subtotal<br>Diesel                                     | Potrero<br>40'                                       | Potrero<br>60'                                       | Presidio                                            | Subtotal<br>Trolley                       | Totals                                                   |
|-------------------------------------------------------------------------------------------------------------------------------------------------------------------------------------------------------------|------------------------------------------------|-----------------------------------------------------------|-------------------------------------------------|--------------------------------------------------------|------------------------------------------------------|------------------------------------------------------|-----------------------------------------------------|-------------------------------------------|----------------------------------------------------------|
| Bus Maintenance Mo                                                                                                                                                                                          | rning Sta                                      | tus Repor                                                 | t t                                             | 12.3001                                                | 1                                                    | 1                                                    | <u> </u>                                            | 1                                         | -                                                        |
| Information Reported I                                                                                                                                                                                      |                                                |                                                           | -                                               |                                                        |                                                      |                                                      |                                                     |                                           |                                                          |
| Morning (a.m.) availa                                                                                                                                                                                       | -                                              |                                                           |                                                 |                                                        |                                                      |                                                      |                                                     |                                           |                                                          |
| 11/2/09                                                                                                                                                                                                     |                                                |                                                           |                                                 |                                                        |                                                      |                                                      |                                                     |                                           |                                                          |
| Fleet size                                                                                                                                                                                                  | 181                                            | 155                                                       | 124                                             | 460                                                    | 75                                                   | 73                                                   | 165                                                 | 313                                       | 773                                                      |
| Present demand                                                                                                                                                                                              | 141                                            | 137                                                       | 95                                              | 373                                                    | 61                                                   | 56                                                   | 102                                                 | 219                                       | 592                                                      |
| Extra service                                                                                                                                                                                               | 0                                              | 0                                                         | 0                                               | 0                                                      | N/A                                                  | N/A                                                  | N/A                                                 | N/A                                       | 0                                                        |
| Scheduled                                                                                                                                                                                                   | 4                                              | 1                                                         | 6                                               | 11                                                     | 1                                                    | 1                                                    | 3                                                   | 5                                         | 16                                                       |
| maintenance                                                                                                                                                                                                 |                                                |                                                           |                                                 |                                                        |                                                      |                                                      |                                                     |                                           |                                                          |
| Campaigns / retrofits                                                                                                                                                                                       | 5                                              | 0                                                         | 1                                               | 6                                                      | 0                                                    | 0                                                    | 0                                                   | 0                                         | 6                                                        |
| Maintenance Holds                                                                                                                                                                                           | 36                                             | 7                                                         | 8                                               | 51                                                     | 12                                                   | 26                                                   | 52                                                  | 90                                        | 141                                                      |
| Awaiting parts                                                                                                                                                                                              | 5                                              | 0                                                         | 0                                               | 5                                                      | 4                                                    | 5                                                    | 19                                                  | 28                                        | 33                                                       |
| Radio                                                                                                                                                                                                       | 0                                              | 0                                                         | 0                                               | 0                                                      | 0                                                    | 0                                                    | 0                                                   | 0                                         | 0                                                        |
| Farebox                                                                                                                                                                                                     | 1                                              | 0                                                         | 0                                               | 1                                                      | 0                                                    | 0                                                    | 1                                                   | 1                                         | 2                                                        |
| Equipment available for service @ 7:45 a.m.                                                                                                                                                                 | 145                                            | 148                                                       | 116                                             | 409                                                    | 63                                                   | 54                                                   | 113                                                 | 223                                       | 632                                                      |
| Final a.m. pull-out                                                                                                                                                                                         | 130                                            | 121                                                       | 81                                              | 332                                                    | 58                                                   | 54                                                   | 103                                                 | 215                                       | 547                                                      |
| Reserve fleet usage                                                                                                                                                                                         | 0                                              | 0                                                         | 0                                               | 0                                                      | 0                                                    | 7                                                    | 0                                                   | 7                                         | 7                                                        |
| Trolley hot body defects                                                                                                                                                                                    | N/A                                            | N/A                                                       | N/A                                             | N/A                                                    | 0                                                    | 0                                                    | 0                                                   | 0                                         | 0                                                        |
| Operator not outs                                                                                                                                                                                           | 11                                             | 16                                                        | 14                                              | 41                                                     | 3                                                    | 2                                                    | 3                                                   | 8                                         | 49                                                       |
| Afternoon (p.m.) avai                                                                                                                                                                                       | lability                                       |                                                           |                                                 |                                                        |                                                      |                                                      |                                                     |                                           |                                                          |
| 10/30/09                                                                                                                                                                                                    | Woods                                          | Kirkland                                                  | Flynn                                           |                                                        | Potrero                                              | Potrero                                              | Presidio                                            | Subtotal                                  | Totals                                                   |
|                                                                                                                                                                                                             | 1                                              |                                                           |                                                 |                                                        |                                                      |                                                      |                                                     | Subtotal                                  | liotais l                                                |
|                                                                                                                                                                                                             | ļ                                              |                                                           |                                                 | Diesel                                                 | 40'                                                  | 60'                                                  |                                                     | Trolley                                   |                                                          |
| Fleet size                                                                                                                                                                                                  | 181                                            | 155                                                       | 124                                             | 460                                                    | 75                                                   | 73                                                   | 165                                                 | Trolley<br>313                            | 773                                                      |
| Present demand                                                                                                                                                                                              | 143                                            | 126                                                       | 101                                             | 460<br>370                                             | 75<br>59                                             | 73<br>58                                             | 118                                                 | 313<br>235                                |                                                          |
| Present demand Extra service                                                                                                                                                                                | 143                                            | 126<br>0                                                  | Ļ                                               | 460                                                    | 75<br>59<br>N/A                                      | 73                                                   | 118<br>N/A                                          | Trolley<br>313                            | 773<br>605<br>0                                          |
| Present demand                                                                                                                                                                                              | 143                                            | 126                                                       | 101                                             | 460<br>370                                             | 75<br>59                                             | 73<br>58                                             | 118                                                 | 313<br>235                                | 773<br>605                                               |
| Present demand Extra service Scheduled                                                                                                                                                                      | 143                                            | 126<br>0                                                  | 101                                             | 460<br>370<br>0                                        | 75<br>59<br>N/A                                      | 73<br>58<br>N/A                                      | 118<br>N/A                                          | 313<br>235<br>N/A                         | 773<br>605<br>0                                          |
| Present demand Extra service Scheduled maintenance Campaigns /                                                                                                                                              | 143<br>0<br>5                                  | 126<br>0<br>1                                             | 101<br>0<br>6                                   | 460<br>370<br>0<br>12                                  | 75<br>59<br>N/A<br>0                                 | 73<br>58<br>N/A<br>0                                 | 118<br>N/A<br>0                                     | 313<br>235<br>N/A<br>0                    | 773<br>605<br>0<br>12                                    |
| Present demand Extra service Scheduled maintenance Campaigns / retrofits                                                                                                                                    | 143<br>0<br>5                                  | 126<br>0<br>1                                             | 101<br>0<br>6                                   | 460<br>370<br>0<br>12                                  | 75<br>59<br>N/A<br>0                                 | 73<br>58<br>N/A<br>0                                 | 118<br>N/A<br>0                                     | 313<br>235<br>N/A<br>0                    | 773<br>605<br>0<br>12                                    |
| Present demand Extra service Scheduled maintenance Campaigns / retrofits Maintenance holds                                                                                                                  | 143<br>0<br>5<br>5                             | 126<br>0<br>1<br>0                                        | 101<br>0<br>6<br>0                              | 460<br>370<br>0<br>12<br>5                             | 75<br>59<br>N/A<br>0<br>0                            | 73<br>58<br>N/A<br>0<br>0                            | 118<br>N/A<br>0<br>0                                | 313<br>235<br>N/A<br>0                    | 773<br>605<br>0<br>12<br>5                               |
| Present demand Extra service Scheduled maintenance Campaigns / retrofits Maintenance holds Awaiting parts                                                                                                   | 143<br>0<br>5<br>5<br>30<br>6                  | 126<br>0<br>1<br>0<br>4<br>0                              | 101<br>0<br>6<br>0<br>11                        | 460<br>370<br>0<br>12<br>5<br>45<br>6                  | 75<br>59<br>N/A<br>0<br>0                            | 73<br>58<br>N/A<br>0<br>0<br>23<br>5                 | 118<br>N/A<br>0<br>0<br>54<br>20                    | Trolley 313 235 N/A 0 0 91 29             | 773<br>605<br>0<br>12<br>5<br>136<br>35                  |
| Present demand Extra service Scheduled maintenance Campaigns / retrofits Maintenance holds Awaiting parts Radio Farebox Equipment available for service @ 5:30                                              | 143<br>0<br>5<br>5<br>30<br>6<br>1             | 126<br>0<br>1<br>0<br>4<br>0                              | 101<br>0<br>6<br>0<br>11<br>0                   | 460<br>370<br>0<br>12<br>5<br>45<br>6                  | 75<br>59<br>N/A<br>0<br>0<br>14<br>4                 | 73<br>58<br>N/A<br>0<br>0<br>23<br>5                 | 118<br>N/A<br>0<br>0<br>54<br>20                    | Trolley 313 235 N/A 0 0 91 29 0           | 773<br>605<br>0<br>12<br>5<br>136<br>35                  |
| Present demand Extra service Scheduled maintenance Campaigns / retrofits Maintenance holds Awaiting parts Radio Farebox Equipment available                                                                 | 143<br>0<br>5<br>5<br>30<br>6<br>1             | 126<br>0<br>1<br>0<br>4<br>0<br>0                         | 101<br>0<br>6<br>0<br>11<br>0<br>0              | 460<br>370<br>0<br>12<br>5<br>45<br>6<br>1             | 75<br>59<br>N/A<br>0<br>0<br>14<br>4<br>0            | 73<br>58<br>N/A<br>0<br>0<br>23<br>5<br>0            | 118<br>N/A<br>0<br>0<br>54<br>20<br>0               | Trolley 313 235 N/A 0 0 91 29 0 0         | 773<br>605<br>0<br>12<br>5<br>136<br>35<br>1<br>0<br>637 |
| Present demand Extra service Scheduled maintenance Campaigns / retrofits Maintenance holds Awaiting parts Radio Farebox Equipment available for service @ 5:30 p.m.                                         | 143<br>0<br>5<br>5<br>30<br>6<br>1             | 126<br>0<br>1<br>0<br>4<br>0<br>0                         | 101<br>0<br>6<br>0<br>11<br>0<br>0              | 460<br>370<br>0<br>12<br>5<br>45<br>6<br>1             | 75<br>59<br>N/A<br>0<br>0<br>14<br>4<br>0            | 73<br>58<br>N/A<br>0<br>0<br>23<br>5<br>0            | 118<br>N/A<br>0<br>0<br>54<br>20<br>0               | Trolley 313 235 N/A 0 0 91 29 0 0         | 773<br>605<br>0<br>12<br>5<br>136<br>35<br>1             |
| Present demand Extra service Scheduled maintenance Campaigns / retrofits Maintenance holds Awaiting parts Radio Farebox Equipment available for service @ 5:30 p.m.                                         | 143<br>0<br>5<br>5<br>30<br>6<br>1<br>0        | 126<br>0<br>1<br>0<br>4<br>0<br>0<br>0<br>151             | 101<br>0<br>6<br>0<br>11<br>0<br>0<br>0         | 460<br>370<br>0<br>12<br>5<br>45<br>6<br>1<br>0<br>415 | 75<br>59<br>N/A<br>0<br>0<br>14<br>4<br>0<br>0       | 73<br>58<br>N/A<br>0<br>0<br>23<br>5<br>0<br>0<br>50 | 118<br>N/A<br>0<br>0<br>54<br>20<br>0<br>111        | Trolley  313 235 N/A 0 0 91 29 0 222      | 773<br>605<br>0<br>12<br>5<br>136<br>35<br>1<br>0<br>637 |
| Present demand Extra service Scheduled maintenance Campaigns / retrofits Maintenance holds Awaiting parts Radio Farebox Equipment available for service @ 5:30 p.m.                                         | 143<br>0<br>5<br>5<br>30<br>6<br>1<br>0<br>151 | 126<br>0<br>1<br>0<br>4<br>0<br>0<br>0<br>151             | 101<br>0<br>6<br>0<br>11<br>0<br>0<br>0<br>113  | 460<br>370<br>0<br>12<br>5<br>45<br>6<br>1<br>0<br>415 | 75<br>59<br>N/A<br>0<br>0<br>14<br>4<br>0<br>0<br>61 | 73<br>58<br>N/A<br>0<br>0<br>23<br>5<br>0<br>0<br>50 | 118<br>N/A<br>0<br>0<br>54<br>20<br>0<br>111        | Trolley 313 235 N/A 0 0 91 29 0 222       | 773<br>605<br>0<br>12<br>5<br>136<br>35<br>1<br>0<br>637 |
| Present demand Extra service Scheduled maintenance Campaigns / retrofits Maintenance holds Awaiting parts Radio Farebox Equipment available for service @ 5:30 p.m. Final p.m. pull-out Reserve fleet usage | 143<br>0<br>5<br>5<br>30<br>6<br>1<br>0<br>151 | 126<br>0<br>1<br>0<br>4<br>0<br>0<br>0<br>151<br>122<br>0 | 101<br>0<br>6<br>0<br>111<br>0<br>0<br>0<br>113 | 460<br>370<br>0<br>12<br>5<br>45<br>6<br>1<br>0<br>415 | 75<br>59<br>N/A<br>0<br>0<br>14<br>4<br>0<br>0<br>61 | 73<br>58<br>N/A<br>0<br>0<br>23<br>5<br>0<br>0<br>50 | 118<br>N/A<br>0<br>0<br>54<br>20<br>0<br>111<br>111 | Trolley 313 235 N/A 0 0 91 29 0 222 220 3 | 773<br>605<br>0<br>12<br>5<br>136<br>35<br>1<br>0<br>637 |