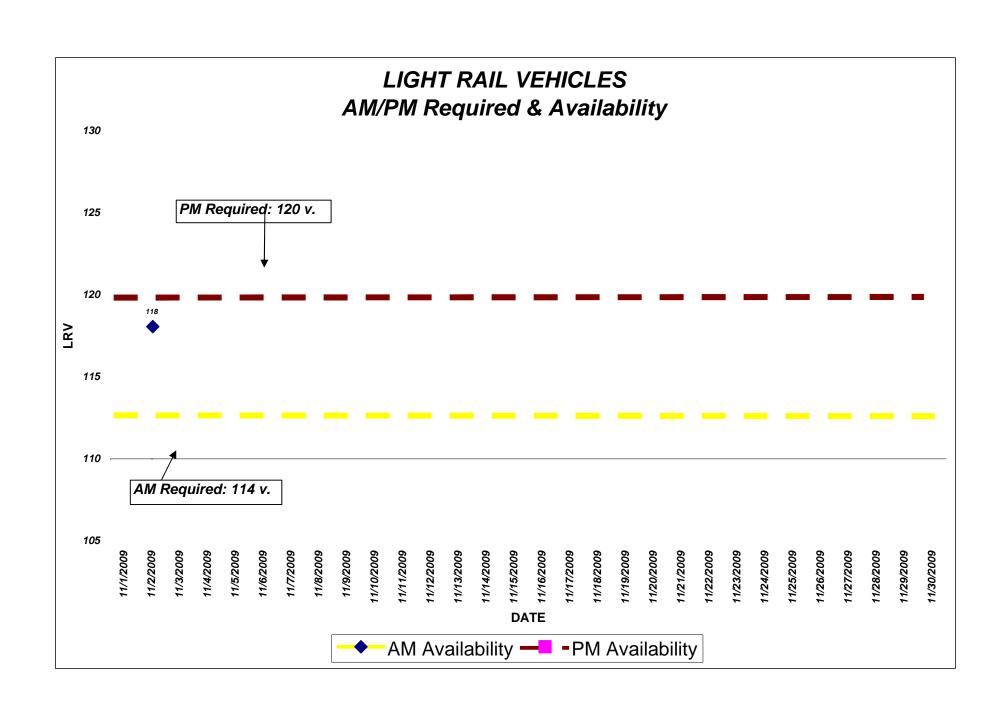

| Date              | Day of wook                      | A.M.        | P.M.   |
|-------------------|----------------------------------|-------------|--------|
| Date              | Day of week                      | A.IVI.      | r.IVI. |
| 1 :l. ( D - : 1 ) | /-1-1-1- /I D.V\ A               |             | D I    |
| November 2        | <b>/ehicles (LRVs) A</b><br>2009 | valiability | - Реак |
|                   | MONDAY                           | 118         |        |
|                   | TUESDAY                          | 1 110       |        |
|                   | WEDNESDAY                        |             |        |
|                   | THURSDAY                         |             |        |
|                   | FRIDAY                           |             |        |
|                   | MONDAY                           |             |        |
|                   | TUESDAY                          |             |        |
| 11/11/09          | WEDNESDAY                        |             |        |
| 11/12/09          | THURSDAY                         |             |        |
| 11/13/09          | FRIDAY                           |             |        |
| 11/16/09          | MONDAY                           |             |        |
| 11/17/09          | TUESDAY                          |             |        |
| 11/18/09          | WEDNESDAY                        |             |        |
| 11/19/09          | THURSDAY                         |             |        |
| 11/20/09          | FRIDAY                           |             |        |
| 11/23/09          | MONDAY                           |             |        |
| 11/24/09          | TUESDAY                          |             |        |
| 11/25/09          | WEDNESDAY                        |             |        |
| 11/26/09          | THURSDAY                         |             |        |
| 11/27/09          | FRIDAY                           |             |        |
| 11/302009         | MONDAY                           |             |        |

|                       | LRV2/3   | PCC     | Milan | Historic |
|-----------------------|----------|---------|-------|----------|
| <b>Green Division</b> | Daily Ma | intenar | nce   |          |
| November 2, 20        | 009      |         |       |          |
| Morning Status        | Report @ | 7:30 a. | m.    |          |
| Fleet size            | 151      | 21      | 10    | 8        |
| Present               | 114      | 13      | 4     | 3        |
| demand (AM)           |          |         |       |          |
| Maintenance           | 33       | 8       | 3     | 3        |
| Holds                 |          |         |       |          |
| Equipment             | 118      | 13      | 7     | 5        |
| available for         |          |         |       |          |
| service @             |          |         |       |          |
| 7:30 a.m.             |          |         |       |          |