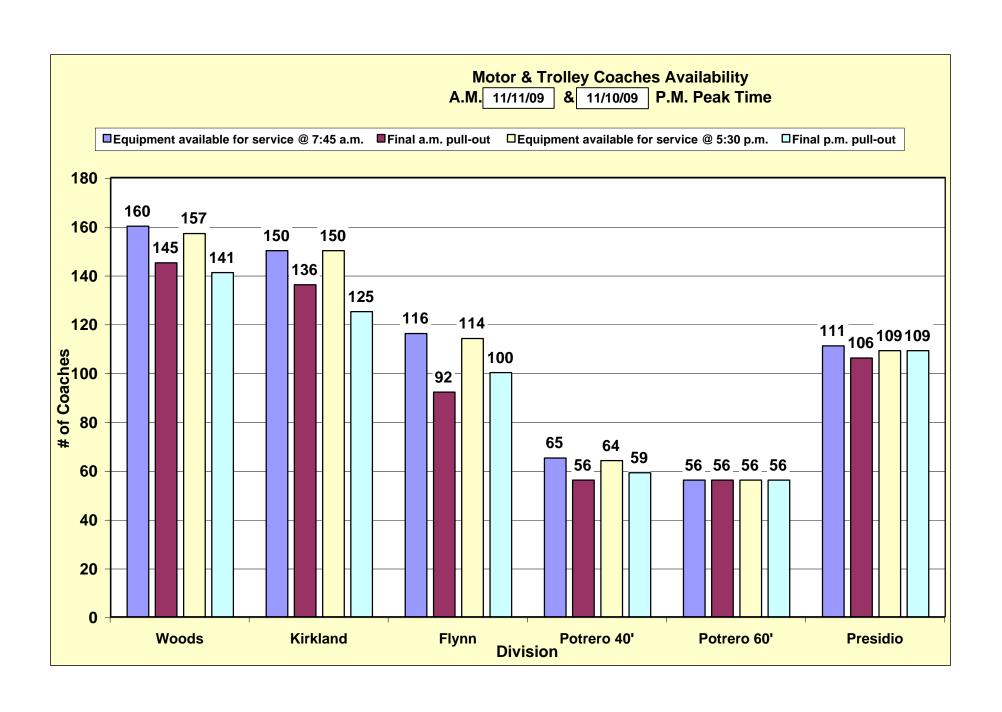

|                                                                                                                                                                     | Woods                                          | Kirkland                                      | Flynn                                          | Subtotal<br>Diesel                                    | Potrero<br>40'                                       | Potrero<br>60'                                       | Presidio                                     | Subtotal<br>Trolley                   | Totals                                                  |
|---------------------------------------------------------------------------------------------------------------------------------------------------------------------|------------------------------------------------|-----------------------------------------------|------------------------------------------------|-------------------------------------------------------|------------------------------------------------------|------------------------------------------------------|----------------------------------------------|---------------------------------------|---------------------------------------------------------|
| Bus Maintenance Mo                                                                                                                                                  | rning Sta                                      | tus Repor                                     | t                                              | 2.000.                                                | 1.0                                                  | 100                                                  |                                              | 1100                                  | -                                                       |
| Information Reported                                                                                                                                                |                                                |                                               |                                                |                                                       |                                                      |                                                      |                                              |                                       |                                                         |
| Morning (a.m.) availa                                                                                                                                               | bility                                         |                                               |                                                |                                                       |                                                      |                                                      |                                              |                                       |                                                         |
| 11/11/09                                                                                                                                                            |                                                |                                               |                                                |                                                       |                                                      |                                                      |                                              |                                       |                                                         |
| Fleet size                                                                                                                                                          | 181                                            | 155                                           | 124                                            | 460                                                   | 75                                                   | 73                                                   | 165                                          | 313                                   | 773                                                     |
| Present demand                                                                                                                                                      | 146                                            | 137                                           | 95                                             | 378                                                   | 56                                                   | 56                                                   | 102                                          | 214                                   | 592                                                     |
| Extra service                                                                                                                                                       | 11                                             | 0                                             | 0                                              | 11                                                    | N/A                                                  | N/A                                                  | N/A                                          | N/A                                   | 11                                                      |
| Scheduled maintenance                                                                                                                                               | 4                                              | 1                                             | 5                                              | 10                                                    | 1                                                    | 1                                                    | 1                                            | 3                                     | 13                                                      |
| Campaigns / retrofits                                                                                                                                               | 5                                              | 0                                             | 1                                              | 6                                                     | 0                                                    | 0                                                    | 0                                            | 0                                     | 6                                                       |
| Maintenance Holds                                                                                                                                                   | 21                                             | 5                                             | 8                                              | 34                                                    | 10                                                   | 24                                                   | 54                                           | 88                                    | 122                                                     |
| Awaiting parts                                                                                                                                                      | 4                                              | 0                                             | 0                                              | 4                                                     | 4                                                    | 5                                                    | 29                                           | 38                                    | 42                                                      |
| Radio                                                                                                                                                               | 0                                              | 0                                             | 0                                              | 0                                                     | 1                                                    | 0                                                    | 0                                            | 1                                     | 1                                                       |
| Farebox                                                                                                                                                             | 0                                              | 0                                             | 0                                              | 0                                                     | 0                                                    | 0                                                    | 0                                            | 0                                     | 0                                                       |
| Equipment available for service @ 7:45 a.m.                                                                                                                         | 160                                            | 150                                           | 116                                            | 426                                                   | 65                                                   | 56                                                   | 111                                          | 225                                   | 651                                                     |
| Final a.m. pull-out                                                                                                                                                 | 145                                            | 136                                           | 92                                             | 373                                                   | 56                                                   | 56                                                   | 106                                          | 218                                   | 591                                                     |
| Reserve fleet usage                                                                                                                                                 | 0                                              | 0                                             | 0                                              | 0                                                     | 0                                                    | 7                                                    | 0                                            | 7                                     | 7                                                       |
| Trolley hot body defects                                                                                                                                            | N/A                                            | N/A                                           | N/A                                            | N/A                                                   | 0                                                    | 0                                                    | 0                                            | 0                                     | 0                                                       |
| Operator not outs                                                                                                                                                   | 1                                              | 1                                             | 3                                              | 5                                                     | 0                                                    | 0                                                    | 0                                            | 0                                     | 5                                                       |
| Afternoon (p.m.) ava                                                                                                                                                | ilability                                      | •                                             |                                                |                                                       |                                                      |                                                      |                                              |                                       |                                                         |
| 11/10/09                                                                                                                                                            | Woods                                          | Kirkland                                      | Flynn                                          | Subtotal                                              | Potrero                                              | Potrero                                              | Presidio                                     | Subtotal                              | T-1-1-                                                  |
|                                                                                                                                                                     |                                                | 1                                             |                                                |                                                       |                                                      |                                                      |                                              | Jubiciai                              | Totals                                                  |
|                                                                                                                                                                     |                                                |                                               |                                                | Diesel                                                | 40'                                                  | 60'                                                  |                                              | Trolley                               | otais                                                   |
| Fleet size                                                                                                                                                          | 181                                            | 155                                           | 124                                            | Diesel<br>460                                         | <b>40'</b> 75                                        | <b>60'</b> 73                                        | 165                                          |                                       | 773                                                     |
| Fleet size Present demand                                                                                                                                           | 181<br>143                                     | 155<br>126                                    | 124<br>101                                     |                                                       |                                                      |                                                      | 165<br>118                                   | Trolley                               |                                                         |
|                                                                                                                                                                     |                                                |                                               |                                                | 460                                                   | 75                                                   | 73                                                   | ļ                                            | Trolley<br>313                        | 773                                                     |
| Present demand                                                                                                                                                      | 143                                            | 126                                           | 101                                            | 460<br>370                                            | 75<br>59                                             | 73<br>58                                             | 118                                          | 313<br>235                            | 773<br>605                                              |
| Present demand Extra service Scheduled                                                                                                                              | 143<br>4                                       | 126<br>0                                      | 101                                            | 460<br>370<br>4                                       | 75<br>59<br>N/A                                      | 73<br>58<br>N/A                                      | 118<br>N/A                                   | 313<br>235<br>N/A                     | 773<br>605<br>4                                         |
| Present demand Extra service Scheduled maintenance Campaigns /                                                                                                      | 143<br>4<br>4                                  | 126<br>0<br>1                                 | 101<br>0<br>4                                  | 460<br>370<br>4<br>9                                  | 75<br>59<br>N/A<br>0                                 | 73<br>58<br>N/A<br>0                                 | 118<br>N/A<br>0                              | 313<br>235<br>N/A<br>0                | 773<br>605<br>4<br>9                                    |
| Present demand Extra service Scheduled maintenance Campaigns / retrofits                                                                                            | 143<br>4<br>4<br>5                             | 126<br>0<br>1                                 | 101<br>0<br>4                                  | 460<br>370<br>4<br>9                                  | 75<br>59<br>N/A<br>0                                 | 73<br>58<br>N/A<br>0                                 | 118<br>N/A<br>0                              | 313<br>235<br>N/A<br>0                | 773<br>605<br>4<br>9                                    |
| Present demand Extra service Scheduled maintenance Campaigns / retrofits Maintenance holds                                                                          | 143<br>4<br>4<br>5<br>24                       | 126<br>0<br>1<br>0                            | 101<br>0<br>4<br>0                             | 460<br>370<br>4<br>9<br>5                             | 75<br>59<br>N/A<br>0                                 | 73<br>58<br>N/A<br>0<br>0                            | 118<br>N/A<br>0<br>0                         | 313<br>235<br>N/A<br>0                | 773<br>605<br>4<br>9<br>5                               |
| Present demand Extra service Scheduled maintenance Campaigns / retrofits Maintenance holds Awaiting parts                                                           | 143<br>4<br>4<br>5<br>24<br>4                  | 126<br>0<br>1<br>0<br>5                       | 101<br>0<br>4<br>0<br>10<br>0                  | 460<br>370<br>4<br>9<br>5<br>39                       | 75<br>59<br>N/A<br>0<br>0                            | 73<br>58<br>N/A<br>0<br>0<br>24<br>5                 | 118<br>N/A<br>0<br>0<br>56<br>29             | Trolley 313 235 N/A 0 0 91 38         | 773<br>605<br>4<br>9<br>5<br>130<br>42                  |
| Present demand Extra service Scheduled maintenance Campaigns / retrofits Maintenance holds Awaiting parts Radio Farebox Equipment available for service @ 5:30      | 143<br>4<br>4<br>5<br>24<br>4<br>0             | 126<br>0<br>1<br>0<br>5<br>0                  | 101<br>0<br>4<br>0<br>10<br>0                  | 460<br>370<br>4<br>9<br>5<br>39<br>4                  | 75<br>59<br>N/A<br>0<br>0<br>11<br>4                 | 73<br>58<br>N/A<br>0<br>0<br>24<br>5                 | 118<br>N/A<br>0<br>0<br>56<br>29             | Trolley 313 235 N/A 0 0 91 38         | 773<br>605<br>4<br>9<br>5<br>130<br>42                  |
| Present demand Extra service Scheduled maintenance Campaigns / retrofits Maintenance holds Awaiting parts Radio Farebox Equipment available                         | 143<br>4<br>4<br>5<br>24<br>4<br>0             | 126<br>0<br>1<br>0<br>5<br>0<br>0             | 101<br>0<br>4<br>0<br>10<br>0<br>0             | 460<br>370<br>4<br>9<br>5<br>39<br>4<br>0             | 75<br>59<br>N/A<br>0<br>0<br>11<br>4<br>0            | 73<br>58<br>N/A<br>0<br>0<br>24<br>5<br>0<br>0<br>56 | 118<br>N/A<br>0<br>0<br>56<br>29<br>0        | Trolley 313 235 N/A 0 0 91 38 0 0     | 773<br>605<br>4<br>9<br>5<br>130<br>42<br>0             |
| Present demand Extra service Scheduled maintenance Campaigns / retrofits Maintenance holds Awaiting parts Radio Farebox Equipment available for service @ 5:30      | 143<br>4<br>4<br>5<br>24<br>4<br>0             | 126<br>0<br>1<br>0<br>5<br>0<br>0             | 101<br>0<br>4<br>0<br>10<br>0<br>0             | 460<br>370<br>4<br>9<br>5<br>39<br>4<br>0             | 75<br>59<br>N/A<br>0<br>0<br>11<br>4<br>0            | 73<br>58<br>N/A<br>0<br>0<br>24<br>5<br>0            | 118<br>N/A<br>0<br>0<br>56<br>29<br>0        | Trolley 313 235 N/A 0 0 91 38 0 0     | 773<br>605<br>4<br>9<br>5<br>130<br>42<br>0             |
| Present demand Extra service Scheduled maintenance Campaigns / retrofits Maintenance holds Awaiting parts Radio Farebox Equipment available for service @ 5:30 p.m. | 143<br>4<br>4<br>5<br>24<br>4<br>0<br>0        | 126<br>0<br>1<br>0<br>5<br>0<br>0<br>0        | 101<br>0<br>4<br>0<br>10<br>0<br>0<br>0<br>114 | 460<br>370<br>4<br>9<br>5<br>39<br>4<br>0<br>0<br>421 | 75<br>59<br>N/A<br>0<br>0<br>11<br>4<br>0<br>0<br>64 | 73<br>58<br>N/A<br>0<br>0<br>24<br>5<br>0<br>0<br>56 | 118<br>N/A<br>0<br>0<br>56<br>29<br>0<br>0   | Trolley  313 235 N/A 0 0 91 38 0 222  | 773<br>605<br>4<br>9<br>5<br>130<br>42<br>0<br>0<br>643 |
| Present demand Extra service Scheduled maintenance Campaigns / retrofits Maintenance holds Awaiting parts Radio Farebox Equipment available for service @ 5:30 p.m. | 143<br>4<br>4<br>5<br>24<br>4<br>0<br>0<br>157 | 126<br>0<br>1<br>0<br>5<br>0<br>0<br>0<br>150 | 101<br>0<br>4<br>0<br>10<br>0<br>0<br>0<br>114 | 460<br>370<br>4<br>9<br>5<br>39<br>4<br>0<br>0<br>421 | 75<br>59<br>N/A<br>0<br>0<br>11<br>4<br>0<br>0<br>64 | 73<br>58<br>N/A<br>0<br>0<br>24<br>5<br>0<br>0<br>56 | 118<br>N/A<br>0<br>0<br>56<br>29<br>0<br>109 | Trolley 313 235 N/A 0 0 91 38 0 0 222 | 773<br>605<br>4<br>9<br>5<br>130<br>42<br>0<br>0<br>643 |