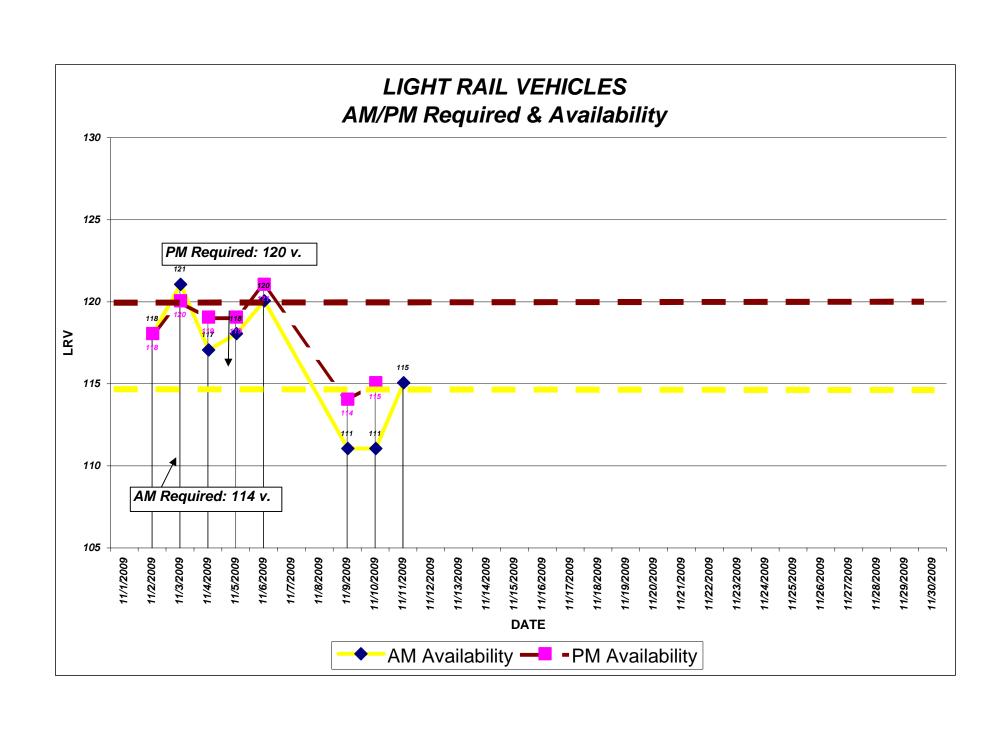

| Date                       | Day of week         | A.M.         | P.M.   |
|----------------------------|---------------------|--------------|--------|
| Light Rail V<br>November 2 | Vehicles (LRVs) Ava | ailability · | - Peak |
|                            | MONDAY              | 118          | 118    |
|                            | TUESDAY             | 121          | 120    |
|                            | WEDNESDAY           | 117          | 119    |
|                            | THURSDAY            | 118          | 119    |
| 11/06/09                   |                     | 120          | 121    |
|                            | MONDAY              | 111          | 114    |
|                            | TUESDAY             | 111          | 115    |
|                            | WEDNESDAY           | 115          |        |
|                            | THURSDAY            |              |        |
| 11/13/09                   |                     |              |        |
|                            | MONDAY              |              |        |
| 11/17/09                   | TUESDAY             |              |        |
|                            | WEDNESDAY           |              |        |
| 11/19/09                   | THURSDAY            |              |        |
| 11/20/09                   | FRIDAY              |              |        |
| 11/23/09                   | MONDAY              |              |        |
| 11/24/09                   | TUESDAY             |              |        |
| 11/25/09                   | WEDNESDAY           |              |        |
| 11/26/09                   | THURSDAY            |              |        |
| 11/27/09                   | FRIDAY              |              |        |
| 11/302009                  | MONDAY              |              |        |