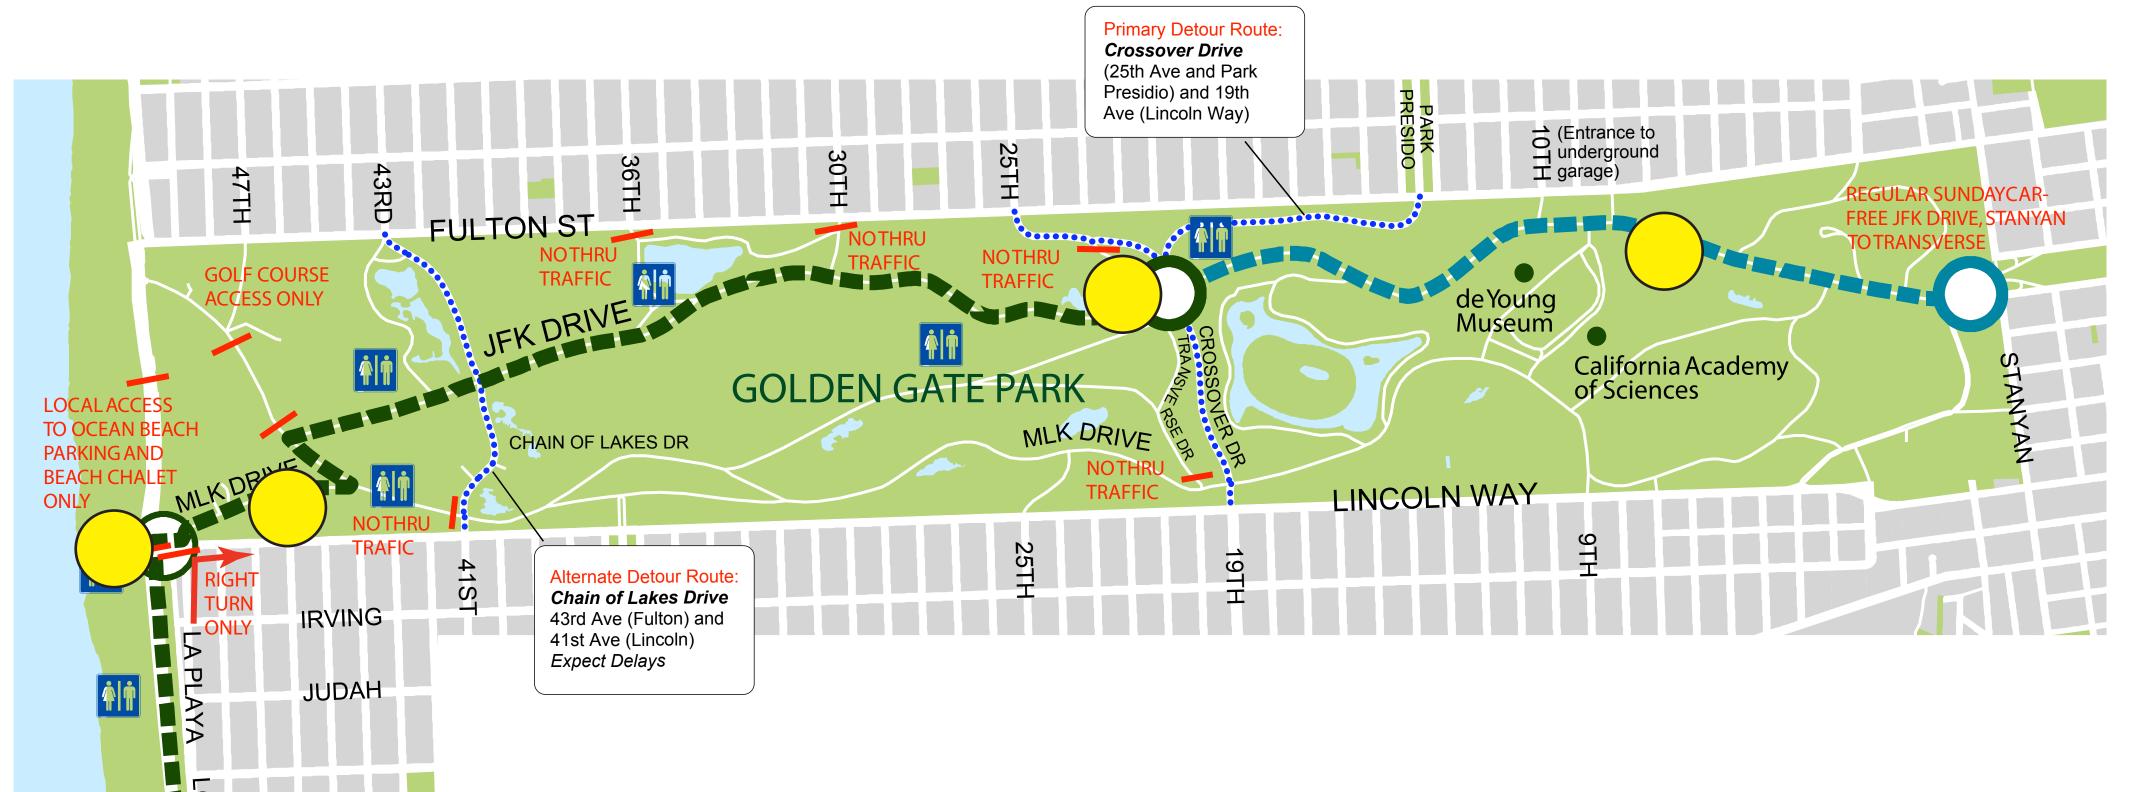

## **Lincoln and Great Highway- Main Activity hub**

Sunday Streets information booth, t-shirts, raffle tickets Sunday Streets sponsor booths Freedom From Training Wheels by SF Bike Coalition Free Bike Rentals by Bike & Roll Free Bike repairs by Mike's Bikes The New Wheel Electric Bike demos Supervisor Carmen Chu and SPUR

# Kid's Activity Area- Great Highway west (near Lincoln)

Playworks YMCA kids activities Go Go SqueeZ activity area and Healthy FREE Samples Climate Change Education GRRL Camp Two Zmooth Jazz combo, feat. Trumpet prodigy **Christian Navarro** 

### **Great Highway at Sloat**

The Rock Project- check out future rock n' roll stars! Caper Cutters Square Dance lessons

# JFK and 6th Ave.

The Skatin' Place- free roller skates, lessons Thriller Dance performance 1:00 & 3:00 pm RollerSoccer demonstrations

#### JFK and 10th Ave.

11:00- 2:00 Lindy In the Park- free Lindy Hop lessons 11-12, dance 12-2

## Lindley Meadow JFK near 36th Ave. (across from Spreckles Lake)

12:00 Circus Bella FREE Circus Performance

## Spreckles Lake JFK near 36th Ave.

Parks Trust Activity area Sports Basement Lube Fairys- free bike tune ups

# JFK and Bernice Rodgers/MLK

Joshua the drummer- 9-year-old musical prodigy Community Based Organization info tables:

Girl scouts Other Ave Coop Wild Equity Institute Surfrider

The JAMband Family Festival at The Park Chalet in **Golden Gate Park 3pm** 