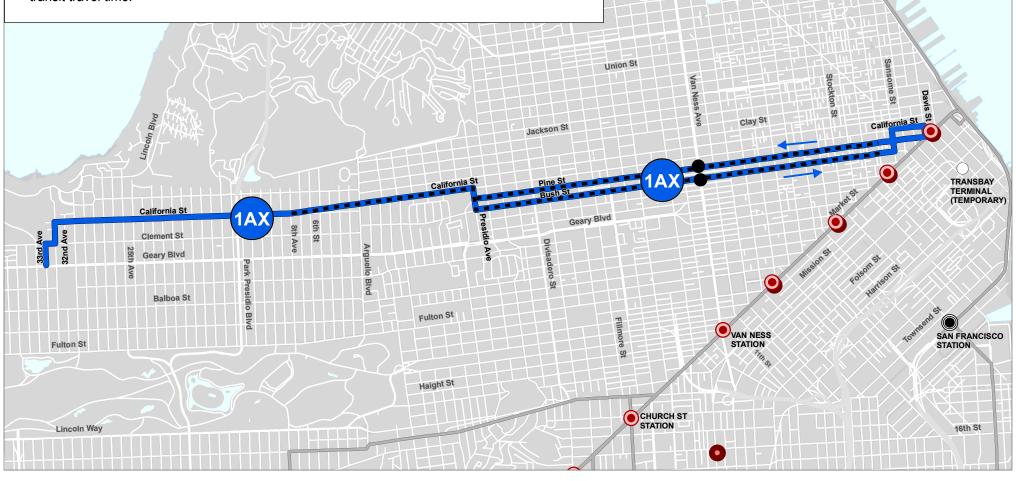

## **Summary of Recommendations for 1AX California "A" Express:**

- No route changes proposed.
- New transit stop would be added on Pine Street (pm) and Bush Street (am) at Van Ness Avenue to improve transit connections to the Civic Center and the northern waterfront.
- Transit Travel Time Reduction Proposal 1 (TTRP.1) is also proposed for this corridor to reduce transit travel time.

## Line 1AX - California "A" Express Legend

**Recommended Route Alignment** 

Recommended Specialized Services Route

■ Express Segment (no stops)

Rail Network

New Stop