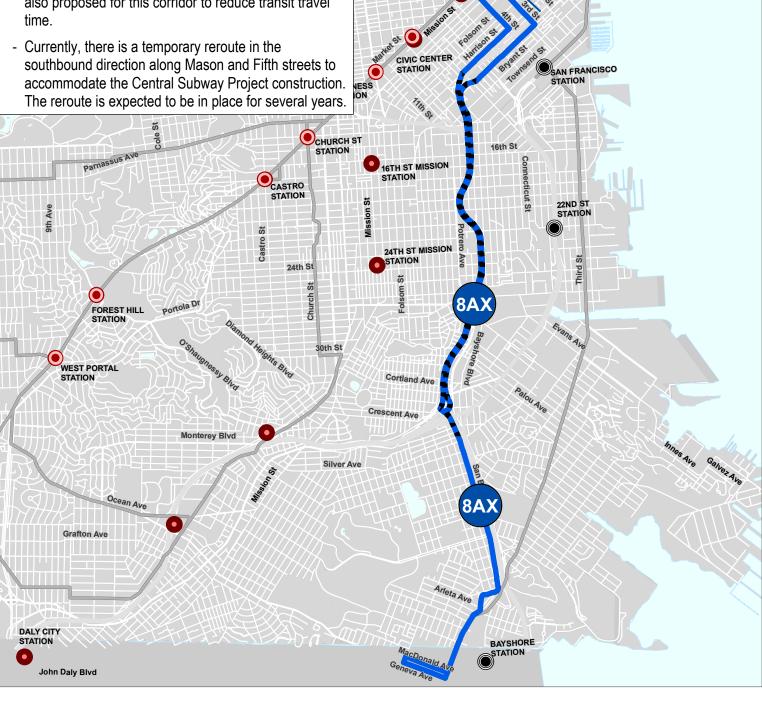

## **Summary of Recommendations for 8AX Bayshore "A" Express:**

- No route changes proposed.
- See 8X for terminal details.
- Transit Travel Time Reduction Proposal 8 (TTRP.8X) is also proposed for this corridor to reduce transit travel time.

## Line 8AX - Bayshore "A" Express Recommended Route Alignment